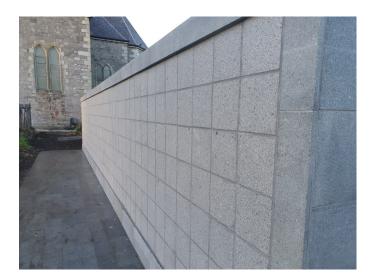

The Marchant Church Columbarium wall is a final resting place for Parishioners and the local community welcoming all faith's that has been designed to provide a natural environment within the Irishtown, Ringsend and Sandymount area. You will notice the historic setting that provides an offering of peace and tranquillity and an opportunity of reflection.