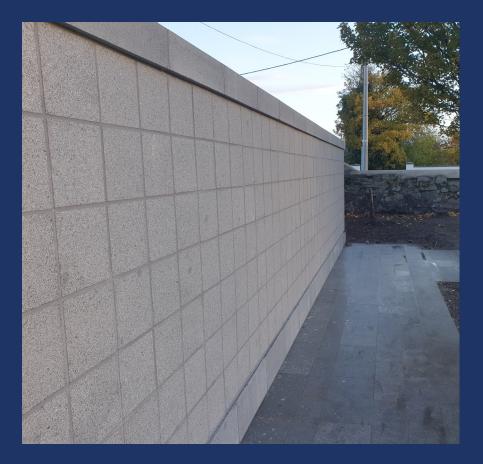

The Marchant Church Columbarium wall is a final resting place for Parishioners and the local community welcoming all faith's that has been designed to provide a natural environment within the Irishtown, Ringsend and Sandymount area. You will notice the historic setting that provides an offering of peace and tranquillity and an opportunity of reflection.