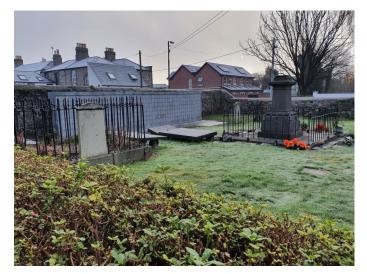

The Marchant Church Columbarium wall is a final resting place for Parishioners and the local community welcoming all faith's that has been designed to provide a natural environment within the Irishtown, Ringsend and Sandymount area. You will notice the historic setting that provides an offering of peace and tranquillity and an opportunity of reflection.

## LOCATION

St Matthews Church Irishtown Dublin D04 C7F3

For more details please contact Parish Administration T+353 87 254 0378 E info@stmattschurch.ie

To view Terms & Conditions please visit www.stmattschurch.ie/columbariumwall/Terms&Conditions